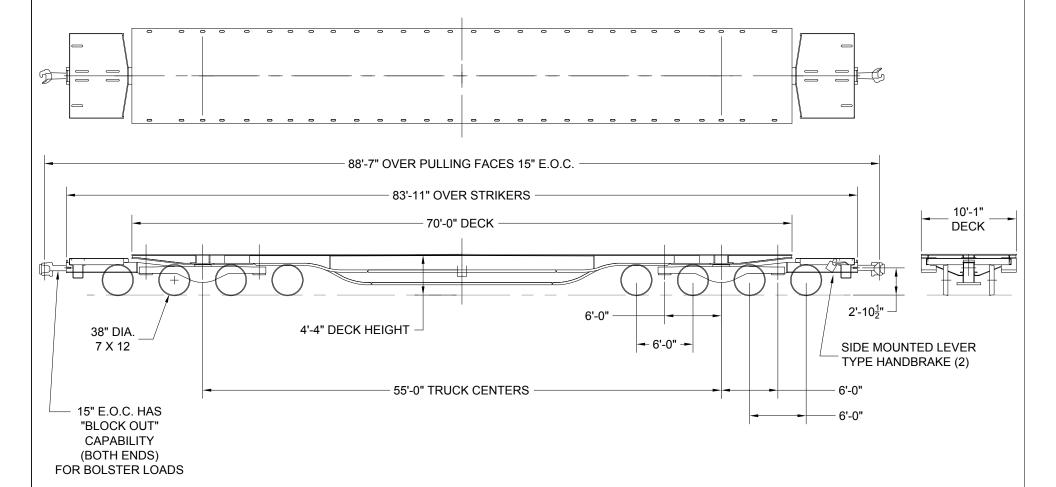

## 4'-4" DECK HEIGHT ABOVE RAIL IS MEASURED AT CENTER OF CARBODY, INCLUDING CAMBER, WITH A LOAD EQUAL TO 50% OF LOAD LIMIT UNIFORMLY DISTRIBUTED OVER FULL LENGTH OF LOAD DECK.

CAR WILL CARRY A CONCENTRATED LOAD AT THE CENTER OF THE CAR **EQUAL TO THE LOAD LIMIT** 

CENTER OF GRAVITY - EMPTY = 34" ATR CLEARANCE PROFILE WITHIN AAR PLATE "C"

| CAR SERIES    | AVERAGE<br>LOAD LIMIT<br>LBS. | AVERAGE<br>LIGHT WEIGHT<br>LBS. |
|---------------|-------------------------------|---------------------------------|
| 131250-131259 | 459,100                       | 170,900                         |
| 131365-131429 | 456,000                       | 174,000                         |

Page 27

CAR NUMBERS QTTX 131250-131259 CAR NUMBERS QTTX 131365-131429

FLAT CAR

SSH70 & JSH70 06-01-02

11007