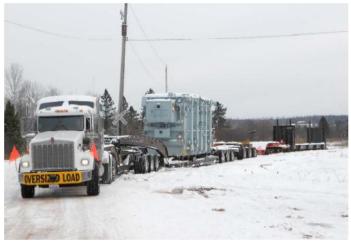

## **JOB CHRONICLE #99**

Date of Work: November 2011

**Project**: Transformer from factory to foundation

Location: Atlantic Mine, MI

**HLI Scope:** To rail one transformer from the factory, offload to truck, haul to site and rough set on foundation. HLI was responsible for providing all labor, equipment and supervision to complete the work including all permits and permissions.