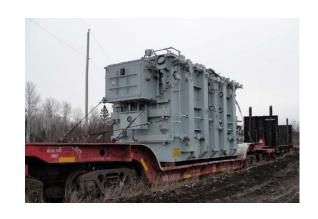

## **JOB CHRONICLE #99**

Date of Work: November 2011

**Project**: Transformer from factory to foundation

Location: Atlantic Mine, MI

**HLI Scope:** To rail one transformer from the factory, offload to truck, haul to site and rough set on foundation. HLI was responsible for providing all labor, equipment and supervision to complete the work including all permits and permissions.