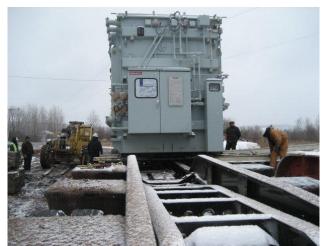

## **JOB CHRONICLE #99**

Date of Work: November 2011

**Project**: Transformer from factory to foundation

Location: Atlantic Mine, MI

**HLI Scope:** To rail one transformer from the factory, offload to truck, haul to site and rough set on foundation. HLI was responsible for providing all labor, equipment and supervision to complete the work including all permits and permissions.