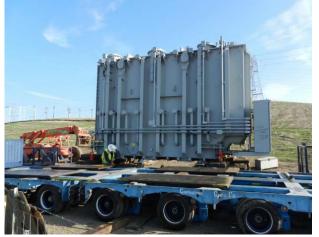

## JOB CHRONICLE # 96 (Part 1)

Date of Work: December 2011

**Project:** Transformer from Storage Facility in Port of Houston to foundation **Location:** Birds Landing, CA

**HLI Scope:** To rail one transformer from the Port of Houston, offload to truck, haul to site and rough set on foundation. HLI was responsible for providing all labor, equipment and supervision to complete the work including all permits and permissions.