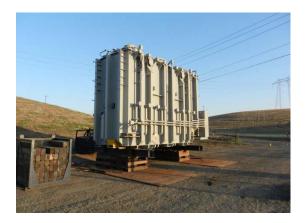

## JOB CHRONICLE # 96 (Part 1)

Date of Work: December 2011

**Project:** Transformer from Storage Facility in Port of Houston to foundation **Location:** Birds Landing, CA

**HLI Scope:** To rail one transformer from the Port of Houston, offload to truck, haul to site and rough set on foundation. HLI was responsible for providing all labor, equipment and supervision to complete the work including all permits and permissions.