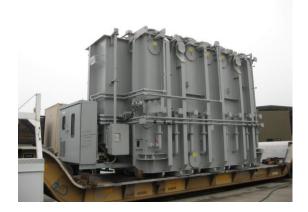

## JOB CHRONICLE # 96 (Part 1)

Date of Work: December 2011

**Project:** Transformer from Storage Facility in Port of Houston to foundation **Location:** Birds Landing, CA

**HLI Scope:** To rail one transformer from the Port of Houston, offload to truck, haul to site and rough set on foundation. HLI was responsible for providing all labor, equipment and supervision to complete the work including all permits and permissions.