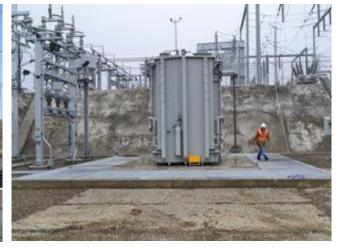

## JOB CHRONICLE # 96 (Part 2)

Date of Work: December 2011

**Project:** Transformer from Storage Facility in Port of Houston to foundation **Location:** Birds Landing, CA

**HLI Scope:** To rail one transformer from the Port of Houston, offload to truck, haul to site and rough set on foundation. HLI was responsible for providing all labor, equipment and supervision to complete the work including all permits and permissions.