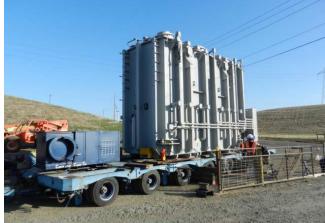

## JOB CHRONICLE # 96 (Part 2)

Date of Work: December 2011

**Project:** Transformer from Storage Facility in Port of Houston to foundation **Location:** Birds Landing, CA

**HLI Scope:** To rail one transformer from the Port of Houston, offload to truck, haul to site and rough set on foundation. HLI was responsible for providing all labor, equipment and supervision to complete the work including all permits and permissions.