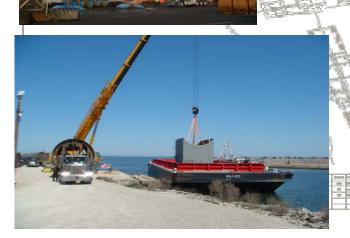

## **JOB CHRONICLE #9**

**Date of Work:** April 2008 **Project:** Air Cooled Cond

**Project:** Air Cooled Condenser Duct Section Transportation

Location: Lancaster, PA to Yaphank Long Island, NY

HLI presented with the challenge to move four very large duct sections from the manufacturer in Lancaster, PA to Yaphank Long Island, NY conducted route surveys and prepared a complete logistics plan and then completed the work. The duct sections were hauled by road to the Fairless Hills Terminal in PA, lifted to barge to Long Island and then hauled to site.