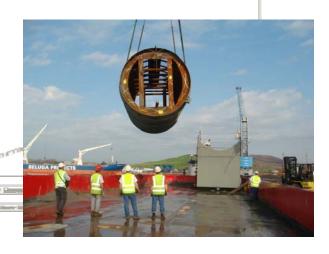

## **JOB CHRONICLE #9**

**Date of Work:** April 2008 **Project:** Air Cooled Cond

**Project:** Air Cooled Condenser Duct Section Transportation

Location: Lancaster, PA to Yaphank Long Island, NY

HLI presented with the challenge to move four very large duct sections from the manufacturer in Lancaster, PA to Yaphank Long Island, NY conducted route surveys and prepared a complete logistics plan and then completed the work. The duct sections were hauled by road to the Fairless Hills Terminal in PA, lifted to barge to Long Island and then hauled to site.