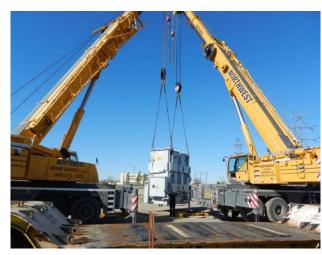

## **JOB CHRONICLE #89**

Date of Work: December 2011

**Project:** Transformer from factory to foundation

Location: Anadarko, OK

**HLI Scope:** To rail one transformer from the factory, offload to truck, haul to site and rough set on foundation. HLI was responsible for providing all labor, equipment and supervision to complete the work including all permits and permissions.