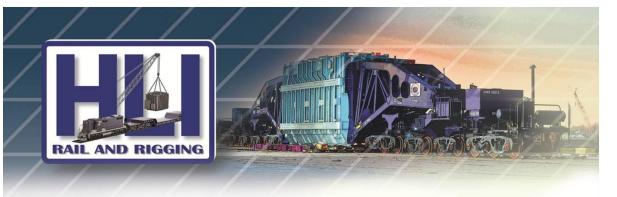

## **JOB CHRONICLE #89**

Date of Work: December 2011

**Project:** Transformer from factory to foundation

Location: Anadarko, OK

**HLI Scope:** To rail one transformer from the factory, offload to truck, haul to site and rough set on foundation. HLI was responsible for providing all labor, equipment and supervision to complete the work including all permits and permissions.