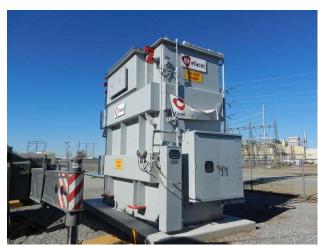

## **JOB CHRONICLE #89**

Date of Work: December 2011

**Project:** Transformer from factory to foundation

Location: Anadarko, OK

**HLI Scope:** To rail one transformer from the factory, offload to truck, haul to site and rough set on foundation. HLI was responsible for providing all labor, equipment and supervision to complete the work including all permits and permissions.