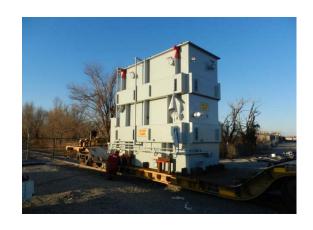

## **JOB CHRONICLE #89**

Date of Work: December 2011

**Project:** Transformer from factory to foundation

Location: Anadarko, OK

**HLI Scope:** To rail one transformer from the factory, offload to truck, haul to site and rough set on foundation. HLI was responsible for providing all labor, equipment and supervision to complete the work including all permits and permissions.