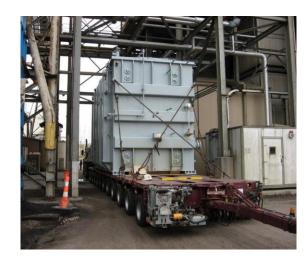

## **JOB CHRONICLE #87**

Date of Work: November 2011

**Project**: Transformer from factory to foundation

Location: Lawrence, KS

**HLI Scope:** To rail one transformer from the factory, offload to truck, haul to site and rough set on foundation. HLI was responsible for providing all labor, equipment and supervision to complete the work including all permits and permissions.