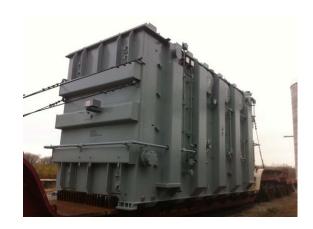

## **JOB CHRONICLE #87**

Date of Work: November 2011

**Project**: Transformer from factory to foundation

Location: Lawrence, KS

**HLI Scope:** To rail one transformer from the factory, offload to truck, haul to site and rough set on foundation. HLI was responsible for providing all labor, equipment and supervision to complete the work including all permits and permissions.