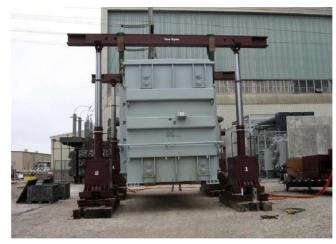

## **JOB CHRONICLE #87**

Date of Work: November 2011

**Project**: Transformer from factory to foundation

Location: Lawrence, KS

**HLI Scope:** To rail one transformer from the factory, offload to truck, haul to site and rough set on foundation. HLI was responsible for providing all labor, equipment and supervision to complete the work including all permits and permissions.