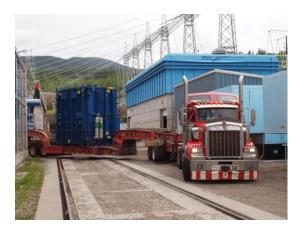

## **JOB CHRONICLE # 82 part 2**

Date of Work: July 2011

**Project:** Transformer from Port of Vancouver, WA to foundation **Location:** Taylor, BC

**HLI Scope:** To rail (3) transformers from the factory, offload to truck, haul to site and rough set on foundation. HLI was responsible for providing all labor, equipment and supervision to complete the work including all permits and permissions.