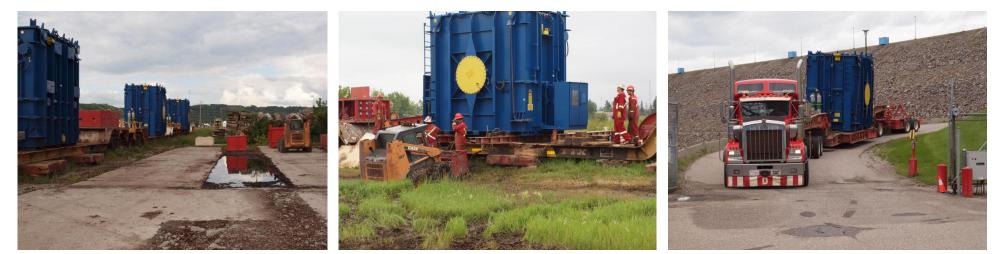

## **JOB CHRONICLE # 82 part 1**

Date of Work: July 2011

Project: Transformer from Port of Vancouver, WA to foundation
Location: Taylor, BC
HLI Scope: To rail (3) transformers from the factory, offload to truck, haul to site and rough set on foundation. HLI was responsible for providing all labor, equipment and supervision to complete the work including all permits and permissions.

## **JOB CHRONICLE # 82 part 2**

Date of Work: July 2011

**Project:** Transformer from Port of Vancouver, WA to foundation **Location:** Taylor, BC

**HLI Scope:** To rail (3) transformers from the factory, offload to truck, haul to site and rough set on foundation. HLI was responsible for providing all labor, equipment and supervision to complete the work including all permits and permissions.