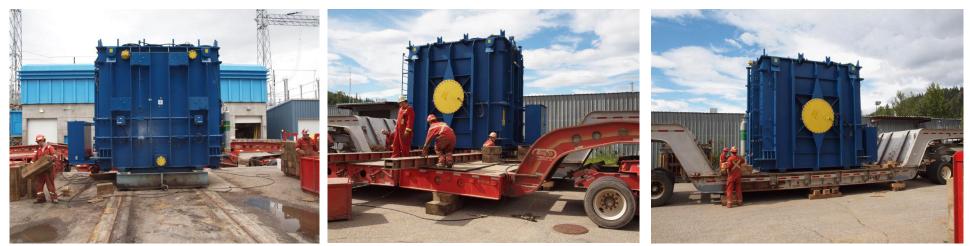

## **JOB CHRONICLE # 82 part 1**

Date of Work: July 2011

Project: Transformer from Port of Vancouver, WA to foundation
Location: Taylor, BC
HLI Scope: To rail (3) transformers from the factory, offload to truck, haul to site and rough set on foundation. HLI was responsible for providing all labor, equipment and supervision to complete the work including all permits and permissions.

## **JOB CHRONICLE # 82 part 2**

Date of Work: July 2011

**Project:** Transformer from Port of Vancouver, WA to foundation **Location:** Taylor, BC

**HLI Scope:** To rail (3) transformers from the factory, offload to truck, haul to site and rough set on foundation. HLI was responsible for providing all labor, equipment and supervision to complete the work including all permits and permissions.