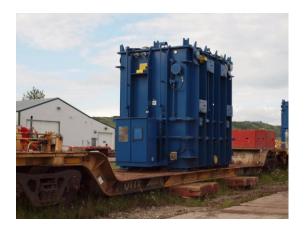

## **JOB CHRONICLE # 82 part 1**

Date of Work: July 2011

Project: Transformer from Port of Vancouver, WA to foundation
Location: Taylor, BC
HLI Scope: To rail (3) transformers from the factory, offload to truck, haul to site and rough set on foundation. HLI was responsible for providing all labor, equipment and supervision to complete the work including all permits and permissions.