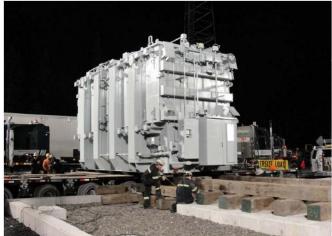

## **JOB CHRONICLE #80 part 1**

Date of Work: September 2011

**Project:** Transformer from factory to foundation

Location: Matapedia, PQ

**HLI Scope:** To rail (1) transformer from the factory, offload to truck, haul to site and rough set on foundation. HLI was responsible for providing all labor, equipment and supervision to complete the work including all permits and permissions.