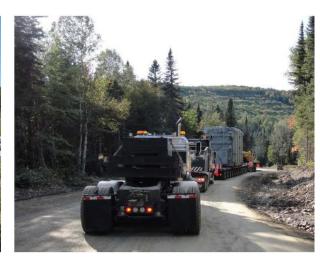

## **JOB CHRONICLE #80 part 1**

Date of Work: September 2011

**Project:** Transformer from factory to foundation

Location: Matapedia, PQ

**HLI Scope:** To rail (1) transformer from the factory, offload to truck, haul to site and rough set on foundation. HLI was responsible for providing all labor, equipment and supervision to complete the work including all permits and permissions.