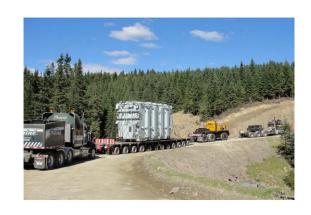

## **JOB CHRONICLE #80 part 2**

Date of Work: September 2011

**Project:** Transformer from factory to foundation

Location: Matapedia, PQ

**HLI Scope**: To rail (1) transformer from the factory, offload to truck, haul to site and rough set on foundation. HLI was responsible for providing all labor, equipment and supervision to complete the work including all permits and permissions.