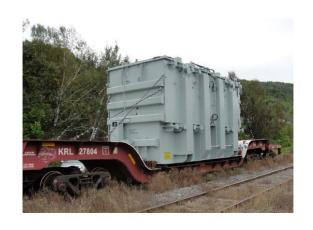

## **JOB CHRONICLE #80 part 1**

Date of Work: September 2011

**Project:** Transformer from factory to foundation

Location: Matapedia, PQ

**HLI Scope:** To rail (1) transformer from the factory, offload to truck, haul to site and rough set on foundation. HLI was responsible for providing all labor, equipment and supervision to complete the work including all permits and permissions.