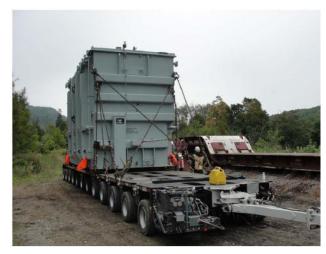

## **JOB CHRONICLE #80 part 1**

Date of Work: September 2011

**Project:** Transformer from factory to foundation

Location: Matapedia, PQ

**HLI Scope:** To rail (1) transformer from the factory, offload to truck, haul to site and rough set on foundation. HLI was responsible for providing all labor, equipment and supervision to complete the work including all permits and permissions.