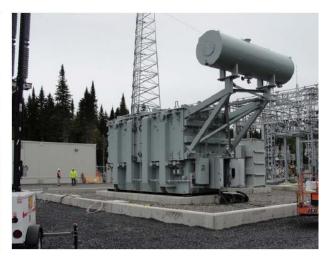

## **JOB CHRONICLE #80 part 2**

Date of Work: September 2011

**Project:** Transformer from factory to foundation

Location: Matapedia, PQ

**HLI Scope**: To rail (1) transformer from the factory, offload to truck, haul to site and rough set on foundation. HLI was responsible for providing all labor, equipment and supervision to complete the work including all permits and permissions.