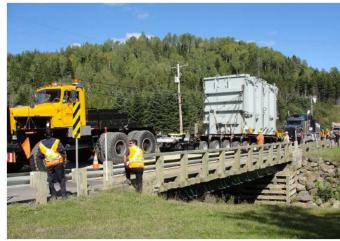

## **JOB CHRONICLE #80 part 2**

Date of Work: September 2011

**Project:** Transformer from factory to foundation

Location: Matapedia, PQ

**HLI Scope**: To rail (1) transformer from the factory, offload to truck, haul to site and rough set on foundation. HLI was responsible for providing all labor, equipment and supervision to complete the work including all permits and permissions.