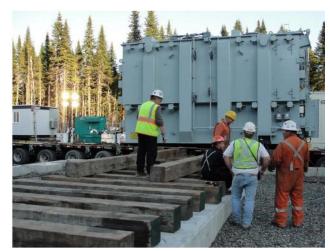

## **JOB CHRONICLE #80 part 2**

Date of Work: September 2011

**Project:** Transformer from factory to foundation

Location: Matapedia, PQ

**HLI Scope**: To rail (1) transformer from the factory, offload to truck, haul to site and rough set on foundation. HLI was responsible for providing all labor, equipment and supervision to complete the work including all permits and permissions.