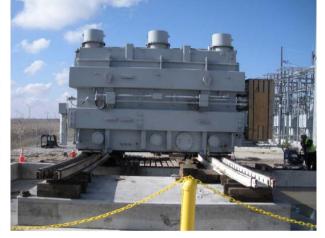

## **JOB CHRONICLE #74**

Date of Work: November 2009

Project: Transformer from rail siding to foundation

Location: Fowler, IN

HLI Scope: To rail (1) transformer from the factory, offload to truck, haul to site and rough set on foundation. HLI was responsible for providing all labor, equipment and supervision to complete the work including all permits and permissions.