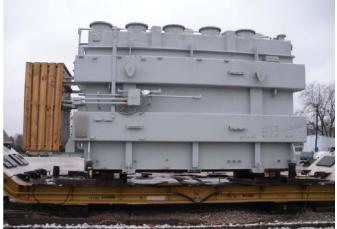

## **JOB CHRONICLE #74**

Date of Work: November 2009

Project: Transformer from rail siding to foundation

Location: Fowler, IN

HLI Scope: To rail (1) transformer from the factory, offload to truck, haul to site and rough set on foundation. HLI was responsible for providing all labor, equipment and supervision to complete the work including all permits and permissions.