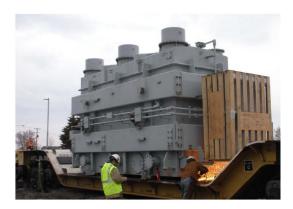

## **JOB CHRONICLE #74**

Date of Work: November 2009

Project: Transformer from rail siding to foundation

Location: Fowler, IN

HLI Scope: To rail (1) transformer from the factory, offload to truck, haul to site and rough set on foundation. HLI was responsible for providing all labor, equipment and supervision to complete the work including all permits and permissions.