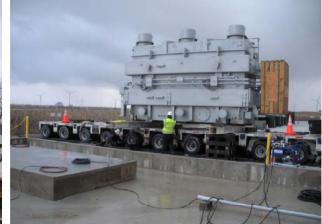

## **JOB CHRONICLE #74**

Date of Work: November 2009

Project: Transformer from rail siding to foundation

Location: Fowler, IN

HLI Scope: To rail (1) transformer from the factory, offload to truck, haul to site and rough set on foundation. HLI was responsible for providing all labor, equipment and supervision to complete the work including all permits and permissions.