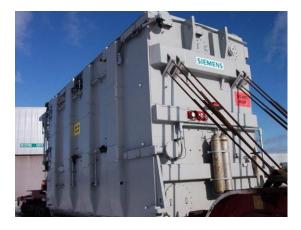

## **JOB CHRONICLE #66**

Date of Work: February 2011
Project: Transformer from factory to foundation
Location: Chemung, NY
HLI Scope: To rail (1) transformer from the factory, offload to truck, haul to site and rough set on foundation. HLI was responsible for providing all labor, equipment and supervision to complete the work including all permits and permissions.