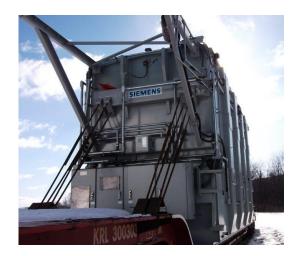

## **JOB CHRONICLE #66**

Date of Work: February 2011
Project: Transformer from factory to foundation
Location: Chemung, NY
HLI Scope: To rail (1) transformer from the factory, offload to truck, haul to site and rough set on foundation. HLI was responsible for providing all labor, equipment and supervision to complete the work including all permits and permissions.