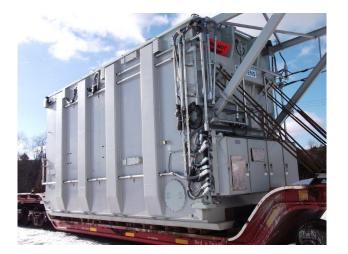

## **JOB CHRONICLE #66**

Date of Work: February 2011
Project: Transformer from factory to foundation
Location: Chemung, NY
HLI Scope: To rail (1) transformer from the factory, offload to truck, haul to site and rough set on foundation. HLI was responsible for providing all labor, equipment and supervision to complete the work including all permits and permissions.