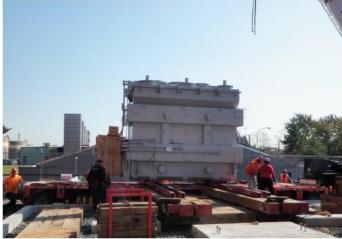

## **JOB CHRONICLE # 52 part 1**

Date of Work: October 2009

Project: Transport & Rigging of Transformers from Ship to Pad

Location: Astoria, NY

**HLI Scope**: To receive 3 transformers from arriving ship, barge to destination and rough set on foundation. HLI was responsible for providing all labor, equipment and supervision to complete the work including all permits and permissions.