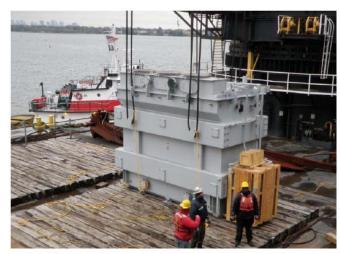

## **JOB CHRONICLE # 52 part 1**

Date of Work: October 2009

Project: Transport & Rigging of Transformers from Ship to Pad

Location: Astoria, NY

**HLI Scope**: To receive 3 transformers from arriving ship, barge to destination and rough set on foundation. HLI was responsible for providing all labor, equipment and supervision to complete the work including all permits and permissions.