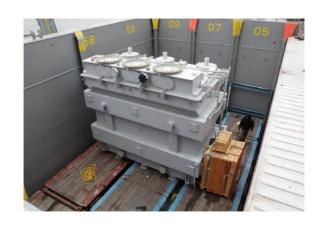

## **JOB CHRONICLE # 52 part 1**

Date of Work: October 2009

Project: Transport & Rigging of Transformers from Ship to Pad

Location: Astoria, NY

**HLI Scope**: To receive 3 transformers from arriving ship, barge to destination and rough set on foundation. HLI was responsible for providing all labor, equipment and supervision to complete the work including all permits and permissions.