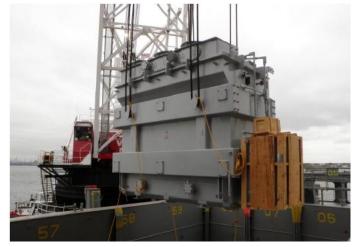

## **JOB CHRONICLE # 52 part 1**

Date of Work: October 2009

Project: Transport & Rigging of Transformers from Ship to Pad

Location: Astoria, NY

**HLI Scope**: To receive 3 transformers from arriving ship, barge to destination and rough set on foundation. HLI was responsible for providing all labor, equipment and supervision to complete the work including all permits and permissions.