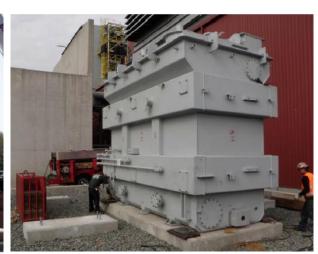

# **JOB CHRONICLE # 52 part 2**

Date of Work: October 2009

Project: Transport & Rigging of Transformers from Ship to Pad

Location: Astoria, NY

**HLI Scope:** To receive 3 transformers from arriving ship, barge to destination and rough set on foundation. HLI was responsible for providing all labor, equipment and supervision to complete the work including all permits and permissions.