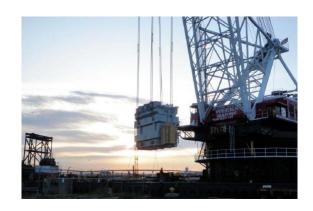

# **JOB CHRONICLE # 52 part 2**

Date of Work: October 2009

Project: Transport & Rigging of Transformers from Ship to Pad

Location: Astoria, NY

**HLI Scope:** To receive 3 transformers from arriving ship, barge to destination and rough set on foundation. HLI was responsible for providing all labor, equipment and supervision to complete the work including all permits and permissions.