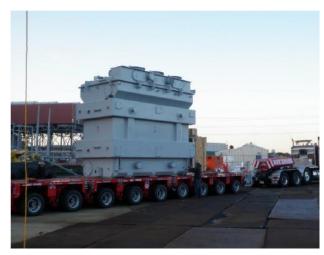

# **JOB CHRONICLE # 52 part 2**

Date of Work: October 2009

Project: Transport & Rigging of Transformers from Ship to Pad

Location: Astoria, NY

**HLI Scope:** To receive 3 transformers from arriving ship, barge to destination and rough set on foundation. HLI was responsible for providing all labor, equipment and supervision to complete the work including all permits and permissions.