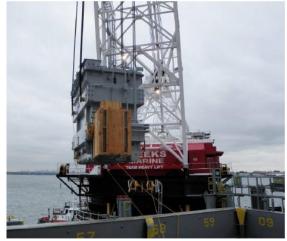

# **JOB CHRONICLE # 52 part 2**

Date of Work: October 2009

Project: Transport & Rigging of Transformers from Ship to Pad

Location: Astoria, NY

**HLI Scope:** To receive 3 transformers from arriving ship, barge to destination and rough set on foundation. HLI was responsible for providing all labor, equipment and supervision to complete the work including all permits and permissions.