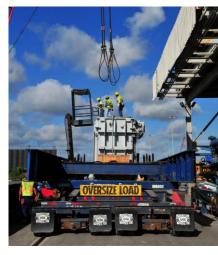

# **JOB CHRONICLE # 50 part 2**

Date of Work: June 2009

**Project:** Transformer from rail siding to foundation

**Location:** Austin, TX

**HLI Scope:** To receive one transformer from arriving vessel, offload to truck, haul to site and rough set on foundation. HLI was responsible for providing all labor, equipment and supervision to complete the work including all permits and permissions.