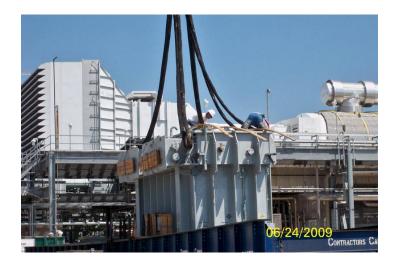

## **JOB CHRONICLE # 50 part 1**

Date of Work: June 2009

**Project:** Transformer from rail siding to foundation

Location: Austin, TX

**HLI Scope:** To receive one transformer from arriving vessel, offload to truck, haul to site and rough set on foundation. HLI was responsible for providing all labor, equipment and supervision to complete the work including all permits and permissions.