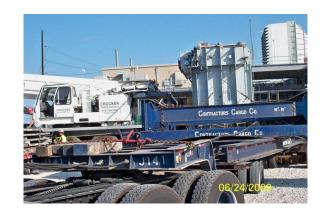

## **JOB CHRONICLE # 50 part 1**

Date of Work: June 2009

**Project:** Transformer from rail siding to foundation

Location: Austin, TX

**HLI Scope:** To receive one transformer from arriving vessel, offload to truck, haul to site and rough set on foundation. HLI was responsible for providing all labor, equipment and supervision to complete the work including all permits and permissions.