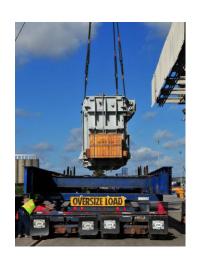

## **JOB CHRONICLE # 50 part 1**

Date of Work: June 2009

**Project:** Transformer from rail siding to foundation

Location: Austin, TX

**HLI Scope:** To receive one transformer from arriving vessel, offload to truck, haul to site and rough set on foundation. HLI was responsible for providing all labor, equipment and supervision to complete the work including all permits and permissions.