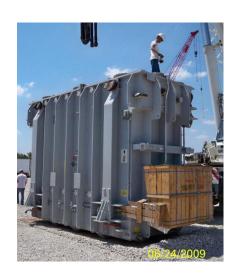

# **JOB CHRONICLE # 50 part 2**

Date of Work: June 2009

**Project:** Transformer from rail siding to foundation

**Location:** Austin, TX

**HLI Scope:** To receive one transformer from arriving vessel, offload to truck, haul to site and rough set on foundation. HLI was responsible for providing all labor, equipment and supervision to complete the work including all permits and permissions.