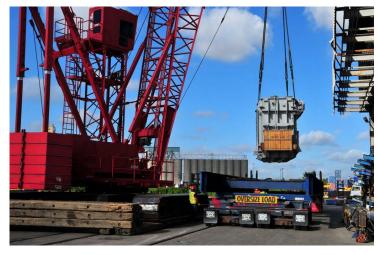

## **JOB CHRONICLE # 50 part 1**

Date of Work: June 2009

**Project:** Transformer from rail siding to foundation

Location: Austin, TX

**HLI Scope:** To receive one transformer from arriving vessel, offload to truck, haul to site and rough set on foundation. HLI was responsible for providing all labor, equipment and supervision to complete the work including all permits and permissions.