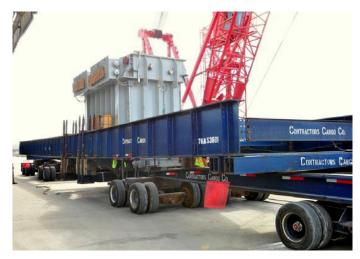

## **JOB CHRONICLE # 50 part 1**

Date of Work: June 2009

**Project:** Transformer from rail siding to foundation

Location: Austin, TX

**HLI Scope:** To receive one transformer from arriving vessel, offload to truck, haul to site and rough set on foundation. HLI was responsible for providing all labor, equipment and supervision to complete the work including all permits and permissions.