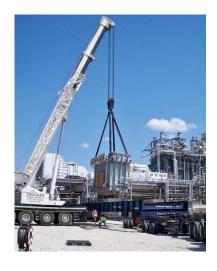

# **JOB CHRONICLE # 50 part 2**

Date of Work: June 2009

**Project:** Transformer from rail siding to foundation

**Location:** Austin, TX

**HLI Scope:** To receive one transformer from arriving vessel, offload to truck, haul to site and rough set on foundation. HLI was responsible for providing all labor, equipment and supervision to complete the work including all permits and permissions.