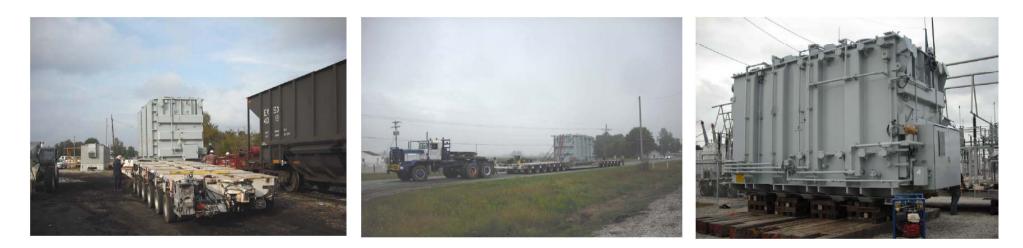

## **JOB CHRONICLE #35**

Date of Work: September 2009
Project: Transportation of transformer from Factory to foundation
Location: Switz City, IN
HLI Scope: To provide all labor, equipment and supervision to transport (1)
transformer from the manufacturer to a rail siding, offload to truck, haul to site and place on pad (Including all permits and permissions).