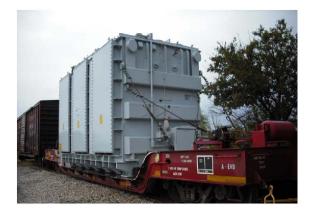

## **JOB CHRONICLE #35**

Date of Work: September 2009
Project: Transportation of transformer from Factory to foundation
Location: Switz City, IN
HLI Scope: To provide all labor, equipment and supervision to transport (1)
transformer from the manufacturer to a rail siding, offload to truck, haul to site and place on pad (Including all permits and permissions).