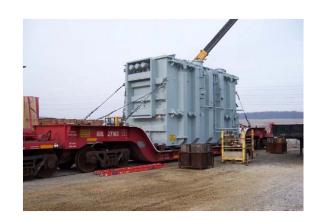

## **JOB CHRONICLE #34**

Date of Work: September 2009

**Project:** Transportation of transformer from Factory to foundation

Location: Mechanicsburg, PA

HLI Scope: To provide all labor, equipment and supervision to transport (1)

transformer from the manufacturer to a rail siding inside the substation,

offload to temporary pad, turn and slide onto foundation.