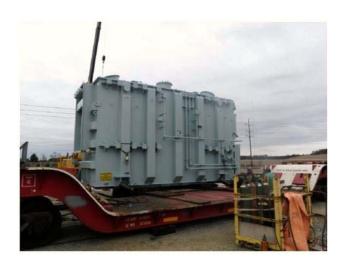

## **JOB CHRONICLE #34**

Date of Work: September 2009

**Project:** Transportation of transformer from Factory to foundation

Location: Mechanicsburg, PA

HLI Scope: To provide all labor, equipment and supervision to transport (1)

transformer from the manufacturer to a rail siding inside the substation,

offload to temporary pad, turn and slide onto foundation.