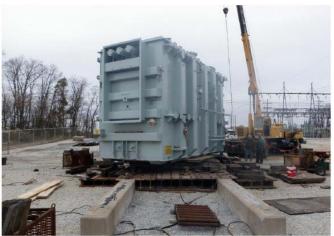

## **JOB CHRONICLE #34**

Date of Work: September 2009

**Project:** Transportation of transformer from Factory to foundation

Location: Mechanicsburg, PA

HLI Scope: To provide all labor, equipment and supervision to transport (1)

transformer from the manufacturer to a rail siding inside the substation,

offload to temporary pad, turn and slide onto foundation.