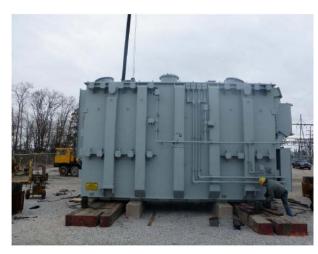

## **JOB CHRONICLE #34**

Date of Work: September 2009

**Project:** Transportation of transformer from Factory to foundation

Location: Mechanicsburg, PA

HLI Scope: To provide all labor, equipment and supervision to transport (1)

transformer from the manufacturer to a rail siding inside the substation,

offload to temporary pad, turn and slide onto foundation.