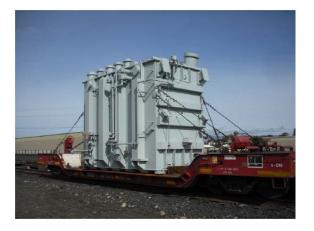

## **JOB CHRONICLE # 32**

Date of Work: November 2009

Project: Transportation of transformer from Factory to foundation
Location: Ellensburg, WA
HLI Scope: To provide all labor, equipment and supervision to transport (1)
transformer from the manufacturer to a rail siding, offload to truck, haul to site

and place on pad (Including all permits and permissions).