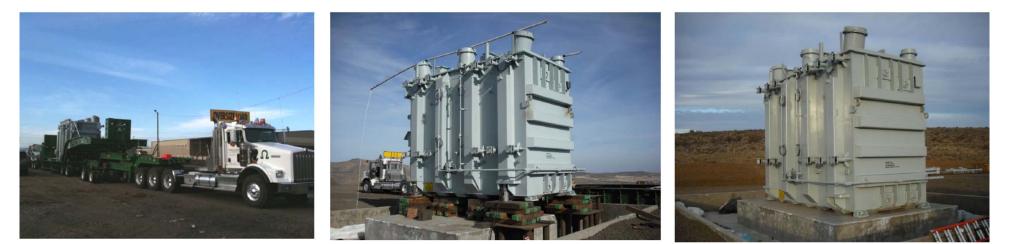

## **JOB CHRONICLE # 32**

Date of Work: November 2009

Project: Transportation of transformer from Factory to foundation
Location: Ellensburg, WA
HLI Scope: To provide all labor, equipment and supervision to transport (1)
transformer from the manufacturer to a rail siding, offload to truck, haul to site

and place on pad (Including all permits and permissions).