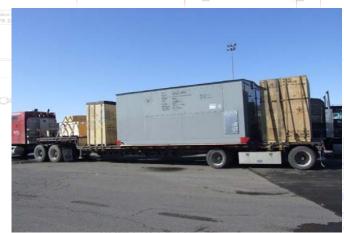

# JOB CHRONICLE #21 (Part 1)

Date of Work: 2008

Project: Deliver Project cargo to ship for overseas shipment.

Location: Albany, NY to Charleston, SC

**HLI Scope:** The project cargo located in Albany, NY was required to be quickly relocated to Charleston; SC. HLI dispatched supervision and organized road and barge transport. HLI also completed barge layout drawings, tie down and stability calculations plus insuring the complete cargo move. HLI supervision ensured that the complete cargo was loaded to the ship in Charleston, SC.

### Date of Work: 2008

Project: Deliver Project cargo to ship for overseas shipment.

Location: Albany, NY to Charleston, SC

**HLI Scope:** The project cargo located in Albany, NY was required to be quickly relocated to Charleston; SC. HLI dispatched supervision and organized road and barge transport. HLI also completed barge layout drawings, tie down and stability calculations plus insuring the complete cargo move. HLI supervision ensured that the complete cargo was loaded to the ship in Charleston, SC.

## Date of Work: 2008

Project: Deliver Project cargo to ship for overseas shipment.

Location: Albany, NY to Charleston, SC

HLI Scope: The project cargo located in Albany, NY was required to be quickly relocated to Charleston; SC. HLI dispatched

supervision and organized road and barge transport. HLI also completed barge layout drawings, tie down and stability

calculations plus insuring the complete cargo move. HLI supervision ensured that the complete cargo was loaded to the ship in

Charleston, SC.

SCALE (FEET)

RAIL& RIGGING BEAR LAND TRANSFORTATION 11"x 17"