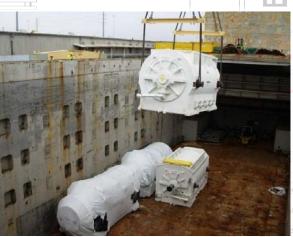

## Date of Work: 2008

Project: Deliver Project cargo to ship for overseas shipment.

Location: Albany, NY to Charleston, SC

HLI Scope: The project cargo located in Albany, NY was required to be quickly relocated to Charleston; SC. HLI dispatched

supervision and organized road and barge transport. HLI also completed barge layout drawings, tie down and stability

calculations plus insuring the complete cargo move. HLI supervision ensured that the complete cargo was loaded to the ship in

Charleston, SC.

SCALE (FEET)

RAIL& RIGGING BEAR LAND TRANSFORTATION 11"x 17"