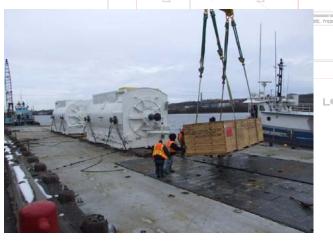

# JOB CHRONICLE #21 (Part 1)

Date of Work: 2008

Project: Deliver Project cargo to ship for overseas shipment.

Location: Albany, NY to Charleston, SC

**HLI Scope:** The project cargo located in Albany, NY was required to be quickly relocated to Charleston; SC. HLI dispatched supervision and organized road and barge transport. HLI also completed barge layout drawings, tie down and stability calculations plus insuring the complete cargo move. HLI supervision ensured that the complete cargo was loaded to the ship in Charleston, SC.

### Date of Work: 2008

Project: Deliver Project cargo to ship for overseas shipment.

Location: Albany, NY to Charleston, SC

**HLI Scope:** The project cargo located in Albany, NY was required to be quickly relocated to Charleston; SC. HLI dispatched supervision and organized road and barge transport. HLI also completed barge layout drawings, tie down and stability calculations plus insuring the complete cargo move. HLI supervision ensured that the complete cargo was loaded to the ship in Charleston, SC.

## Date of Work: 2008

Project: Deliver Project cargo to ship for overseas shipment.

Location: Albany, NY to Charleston, SC

HLI Scope: The project cargo located in Albany, NY was required to be quickly relocated to Charleston; SC. HLI dispatched

supervision and organized road and barge transport. HLI also completed barge layout drawings, tie down and stability

calculations plus insuring the complete cargo move. HLI supervision ensured that the complete cargo was loaded to the ship in

Charleston, SC.

SCALE (FEET)

RAIL& RIGGING BEAR LAND TRANSFORTATION 11"x 17"