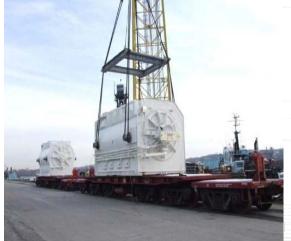

# JOB CHRONICLE #21 (Part 1)

Date of Work: 2008

Project: Deliver Project cargo to ship for overseas shipment.

Location: Albany, NY to Charleston, SC

**HLI Scope:** The project cargo located in Albany, NY was required to be quickly relocated to Charleston; SC. HLI dispatched supervision and organized road and barge transport. HLI also completed barge layout drawings, tie down and stability calculations plus insuring the complete cargo move. HLI supervision ensured that the complete cargo was loaded to the ship in Charleston, SC.

### Date of Work: 2008

Project: Deliver Project cargo to ship for overseas shipment.

Location: Albany, NY to Charleston, SC

**HLI Scope:** The project cargo located in Albany, NY was required to be quickly relocated to Charleston; SC. HLI dispatched supervision and organized road and barge transport. HLI also completed barge layout drawings, tie down and stability calculations plus insuring the complete cargo move. HLI supervision ensured that the complete cargo was loaded to the ship in Charleston, SC.

## Date of Work: 2008

Project: Deliver Project cargo to ship for overseas shipment.

Location: Albany, NY to Charleston, SC

HLI Scope: The project cargo located in Albany, NY was required to be quickly relocated to Charleston; SC. HLI dispatched

supervision and organized road and barge transport. HLI also completed barge layout drawings, tie down and stability

calculations plus insuring the complete cargo move. HLI supervision ensured that the complete cargo was loaded to the ship in

Charleston, SC.

SCALE (FEET)

RAIL& RIGGING BEAR LAND TRANSFORTATION 11"x 17"