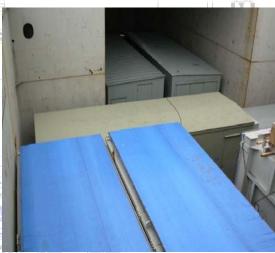

# JOB CHRONICLE #21 (Part 1)

Date of Work: 2008

Project: Deliver Project cargo to ship for overseas shipment.

Location: Albany, NY to Charleston, SC

**HLI Scope:** The project cargo located in Albany, NY was required to be quickly relocated to Charleston; SC. HLI dispatched supervision and organized road and barge transport. HLI also completed barge layout drawings, tie down and stability calculations plus insuring the complete cargo move. HLI supervision ensured that the complete cargo was loaded to the ship in Charleston, SC.