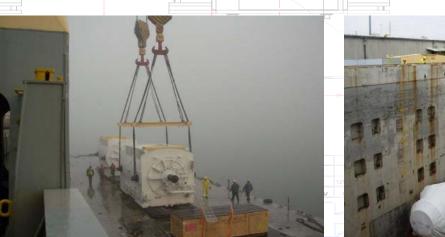

### Date of Work: 2008

Project: Deliver Project cargo to ship for overseas shipment.

Location: Albany, NY to Charleston, SC

**HLI Scope:** The project cargo located in Albany, NY was required to be quickly relocated to Charleston; SC. HLI dispatched supervision and organized road and barge transport. HLI also completed barge layout drawings, tie down and stability calculations plus insuring the complete cargo move. HLI supervision ensured that the complete cargo was loaded to the ship in Charleston, SC.

## Date of Work: 2008

Project: Deliver Project cargo to ship for overseas shipment.

Location: Albany, NY to Charleston, SC

HLI Scope: The project cargo located in Albany, NY was required to be quickly relocated to Charleston; SC. HLI dispatched

supervision and organized road and barge transport. HLI also completed barge layout drawings, tie down and stability

calculations plus insuring the complete cargo move. HLI supervision ensured that the complete cargo was loaded to the ship in

Charleston, SC.

SCALE (FEET)

RAIL& RIGGING BEAR LAND TRANSFORTATION 11"x 17"