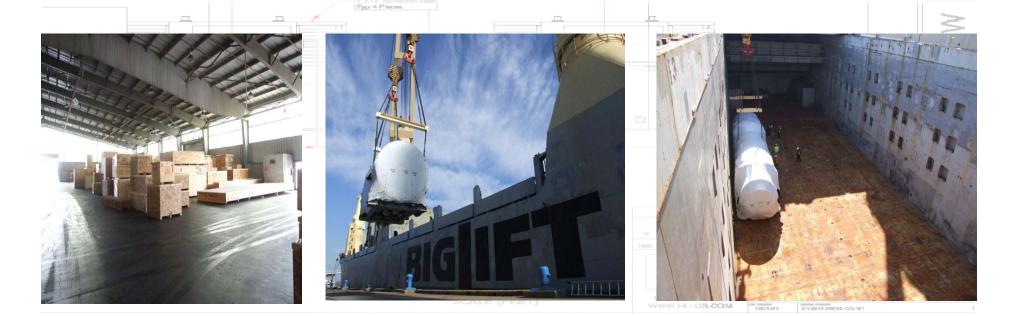

### Date of Work: 2008

Project: Deliver Project cargo to ship for overseas shipment.

Location: Albany, NY to Charleston, SC

**HLI Scope:** The project cargo located in Albany, NY was required to be quickly relocated to Charleston; SC. HLI dispatched supervision and organized road and barge transport. HLI also completed barge layout drawings, tie down and stability calculations plus insuring the complete cargo move. HLI supervision ensured that the complete cargo was loaded to the ship in Charleston, SC.