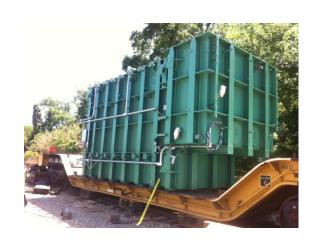

## **JOB CHRONICLE #134**

Date of Work: April 2012

**Project:** Transformer from Port of Houston to foundation

Location: Tallahassee, FL

**HLI Scope:** To rail one transformer from the factory, offload to truck, haul to site and rough set on foundation. HLI was responsible for providing all labor, equipment and supervision to complete the work including all permits and permissions.