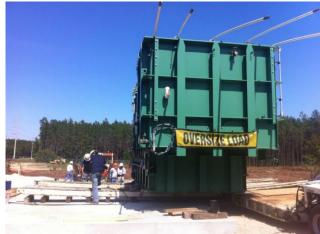

## **JOB CHRONICLE #134**

Date of Work: April 2012

**Project:** Transformer from Port of Houston to foundation

Location: Tallahassee, FL

**HLI Scope:** To rail one transformer from the factory, offload to truck, haul to site and rough set on foundation. HLI was responsible for providing all labor, equipment and supervision to complete the work including all permits and permissions.