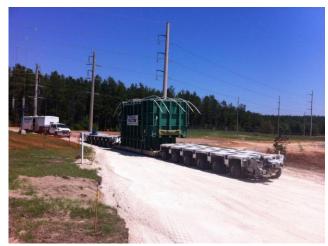

## **JOB CHRONICLE #134**

Date of Work: April 2012

**Project:** Transformer from Port of Houston to foundation

Location: Tallahassee, FL

**HLI Scope:** To rail one transformer from the factory, offload to truck, haul to site and rough set on foundation. HLI was responsible for providing all labor, equipment and supervision to complete the work including all permits and permissions.