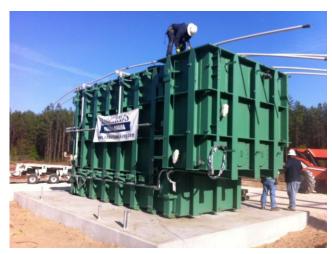

## **JOB CHRONICLE #134**

Date of Work: April 2012

**Project:** Transformer from Port of Houston to foundation

Location: Tallahassee, FL

**HLI Scope:** To rail one transformer from the factory, offload to truck, haul to site and rough set on foundation. HLI was responsible for providing all labor, equipment and supervision to complete the work including all permits and permissions.