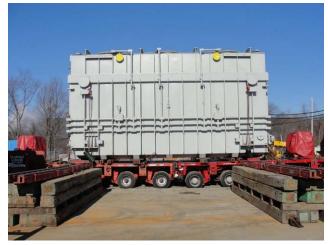

## **JOB CHRONICLE #114**

Date of Work: February 2012

**Project:** Transformer from factory to foundation

Location: Buchanan, NY

**HLI Scope**: To barge one transformer from Port of Newark, haul to site and rough set on foundation. HLI was responsible for providing all labor, equipment and supervision to complete the work including all permits and permissions.