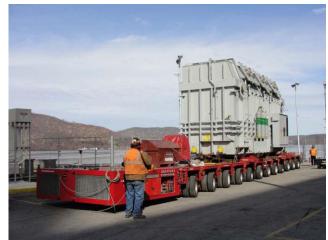

## **JOB CHRONICLE #114**

Date of Work: February 2012

**Project:** Transformer from factory to foundation

Location: Buchanan, NY

**HLI Scope**: To barge one transformer from Port of Newark, haul to site and rough set on foundation. HLI was responsible for providing all labor, equipment and supervision to complete the work including all permits and permissions.