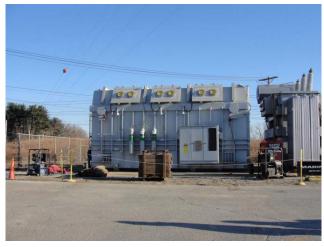

## **JOB CHRONICLE #114**

Date of Work: February 2012

**Project:** Transformer from factory to foundation

Location: Buchanan, NY

**HLI Scope**: To barge one transformer from Port of Newark, haul to site and rough set on foundation. HLI was responsible for providing all labor, equipment and supervision to complete the work including all permits and permissions.