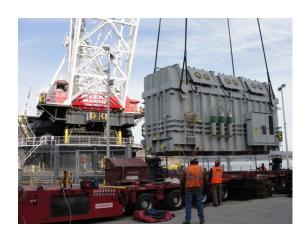

## **JOB CHRONICLE #114**

Date of Work: February 2012

**Project:** Transformer from factory to foundation

Location: Buchanan, NY

**HLI Scope**: To barge one transformer from Port of Newark, haul to site and rough set on foundation. HLI was responsible for providing all labor, equipment and supervision to complete the work including all permits and permissions.