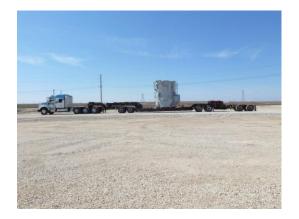

## **JOB CHRONICLE # 106**

Date of Work: April 2012

Project: (3) Transformers from the Port of Houston to Foundation
Location: Winnipeg, MB
HLI Scope: To truck (3) transformers from the Port of Houston to site and
rough set on foundation. HLI was responsible for providing all labor, equipment
and supervision to complete the work including all permits and permissions.