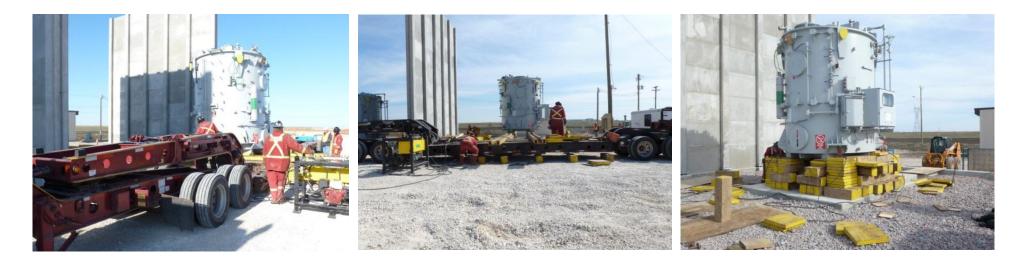

## **JOB CHRONICLE # 106**

Date of Work: April 2012

Project: (3) Transformers from the Port of Houston to Foundation
Location: Winnipeg, MB
HLI Scope: To truck (3) transformers from the Port of Houston to site and
rough set on foundation. HLI was responsible for providing all labor, equipment
and supervision to complete the work including all permits and permissions.