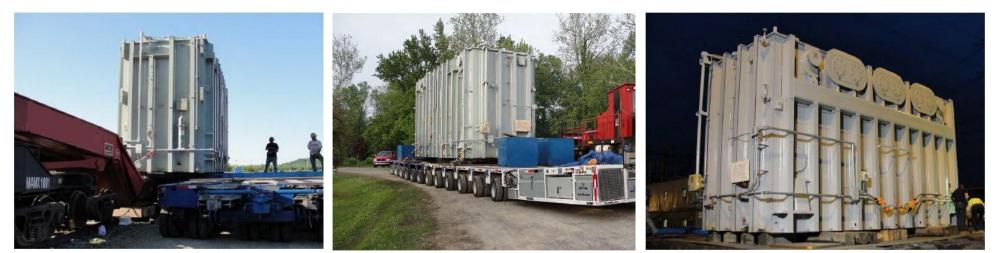

## **JOB CHRONICLE # 105**

Date of Work: May 2012
Project: Transformer from Port of Houston to Foundation
Location: Conesville, OH
HLI Scope: To take (1) transformer by barge from the Port of Houston to Mt.
Vernon, OH and then by rail to Conesville, OH, offload to truck, haul to site and rough set on foundation. HLI was responsible for providing all labor, equipment and supervision to complete the work including all permits and permissions.