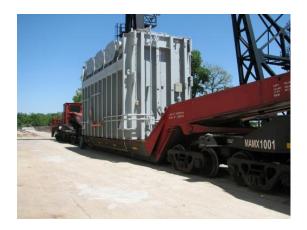

## **JOB CHRONICLE # 105**

Date of Work: May 2012
Project: Transformer from Port of Houston to Foundation
Location: Conesville, OH
HLI Scope: To take (1) transformer by barge from the Port of Houston to Mt.
Vernon, OH and then by rail to Conesville, OH, offload to truck, haul to site and rough set on foundation. HLI was responsible for providing all labor, equipment and supervision to complete the work including all permits and permissions.