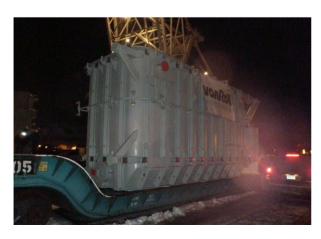

## **JOB CHRONICLE #149**

Date of Work: December 2009

Project: Transformer from Port of Newark, NJ to Pueblo, CO

Location: Newark, NJ

**Scope:** This large transformer was loaded to a railcar in Newark, NJ via floating, barge crane. The transformer, in excess of 330,000 lbs was lifted from the deck of the barge and placed on the railcar to be

secured and railed for final delivery to Pueblo, CO.