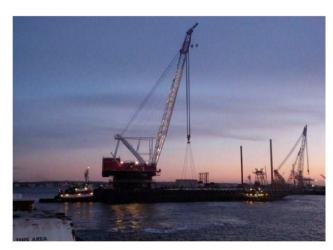

## **JOB CHRONICLE #149**

Date of Work: December 2009

Project: Transformer from Port of Newark, NJ to Pueblo, CO

Location: Newark, NJ

**Scope:** This large transformer was loaded to a railcar in Newark, NJ via floating, barge crane. The transformer, in excess of 330,000 lbs was lifted from the deck of the barge and placed on the railcar to be

secured and railed for final delivery to Pueblo, CO.