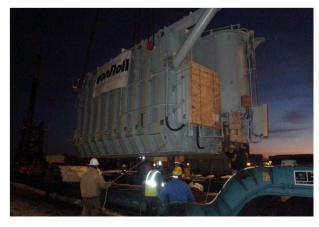

## **JOB CHRONICLE #149**

Date of Work: December 2009

Project: Transformer from Port of Newark, NJ to Pueblo, CO

Location: Newark, NJ

**Scope:** This large transformer was loaded to a railcar in Newark, NJ via floating, barge crane. The transformer, in excess of 330,000 lbs was lifted from the deck of the barge and placed on the railcar to be

secured and railed for final delivery to Pueblo, CO.