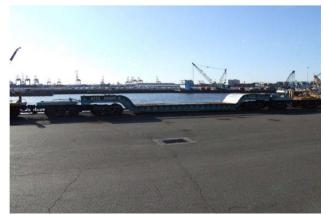

## **JOB CHRONICLE #149**

Date of Work: December 2009

Project: Transformer from Port of Newark, NJ to Pueblo, CO

Location: Newark, NJ

**Scope:** This large transformer was loaded to a railcar in Newark, NJ via floating, barge crane. The transformer, in excess of 330,000 lbs was lifted from the deck of the barge and placed on the railcar to be

secured and railed for final delivery to Pueblo, CO.